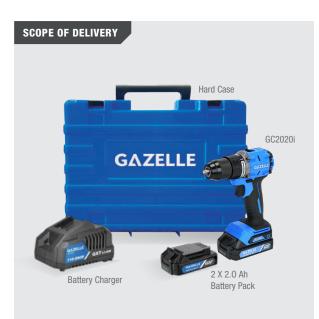

## **GC2020i** 20V BRUSHLESS COMPACT HAMMER DRILL

| SPECIFICATION                  |                        |
|--------------------------------|------------------------|
| Power Source                   | Cordless               |
| Voltage                        | 20V                    |
| Battery Capacity               | 2.0 Ah                 |
| Motor Type                     | Brushless              |
| Max. Torque                    | 60 Nm                  |
| No Load Speed                  | 0 - 600 / 0 - 2300 RPM |
| Chuck Type                     | All Metal Ratcheting   |
| Chuck Capacity                 | 13 mm                  |
| Max. Screw Diameter            | 10 mm                  |
| Impact Rate                    | 0 - 34500 BPM          |
| Torque Settings                | 20 + 2                 |
| Reverse Function               | Yes                    |
| Max. Drilling Capacity (Wood)  | 38 mm                  |
| Max. Drilling Capacity (Steel) | 13 mm                  |
| Length                         | 152 mm                 |
| Weight                         | 1.1 kg                 |
|                                |                        |