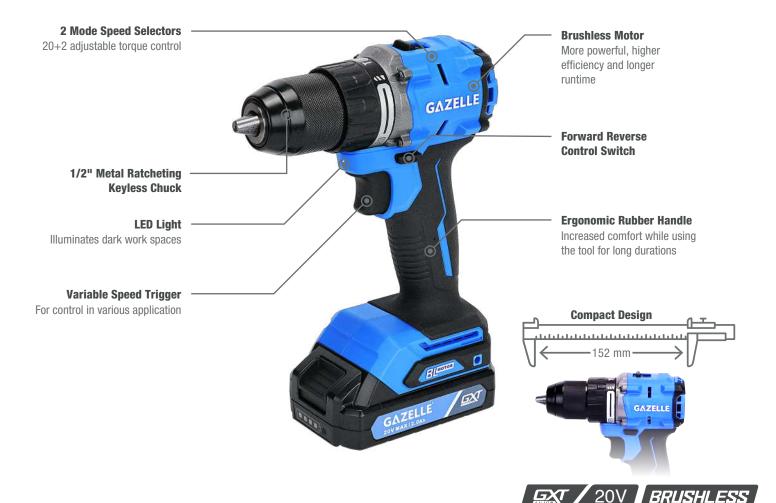

## **GC2020i** 20V BRUSHLESS COMPACT HAMMER DRILL

| SPECIFICATION                  |                        |
|--------------------------------|------------------------|
| Power Source                   | Cordless               |
| Voltage                        | 20V                    |
| Battery Capacity               | 2.0 Ah                 |
| Motor Type                     | Brushless              |
| Max. Torque                    | 60 Nm                  |
| No Load Speed                  | 0 - 600 / 0 - 2300 RPM |
| Chuck Type                     | All Metal Ratcheting   |
| Chuck Capacity                 | 13 mm                  |
| Max. Screw Diameter            | 10 mm                  |
| Impact Rate                    | 0 - 34500 BPM          |
| Torque Settings                | 20 + 2                 |
| Reverse Function               | Yes                    |
| Max. Drilling Capacity (Wood)  | 38 mm                  |
| Max. Drilling Capacity (Steel) | 13 mm                  |
| Length                         | 152 mm                 |
| Weight                         | 1.1 kg                 |
|                                |                        |