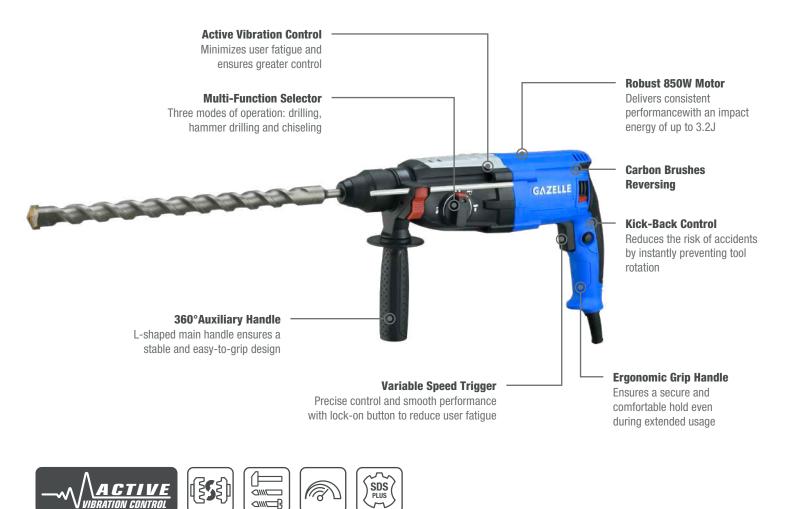

## SCOPE OF DELIVERY

• GH2810 Rotary Hammer

Mechanical Safety

Clutch

Three Mode

Operation

Variable

Sneed Control

SDS Plus

- Carrying Case
- Auxiliary Handle
- Staff Guage
- Grease

| SPECIFICATION                           |                          |
|-----------------------------------------|--------------------------|
| Power Source                            | Corded                   |
| Rated Voltage                           | AC 220 - 240V~           |
| Frequency                               | 50Hz                     |
| Rated Power                             | 850W                     |
| No Load Speed                           | 0-1200 min <sup>-1</sup> |
| Impact Rate                             | 0-5300 min <sup>-1</sup> |
| Impact Energy                           | 3.2J                     |
| Max. Drilling Capacity (Concrete)       | 28 mm                    |
| Max. Drilling Capacity (Steel)          | 13 mm                    |
| Max. Drilling Capacity (Wood)           | 32 mm                    |
| Optimum Range Concrete Hammer Drill Bit | 8-16 mm                  |
| Couter-balance Vibration Control        | Yes                      |
| Weight                                  | 2.9kg                    |