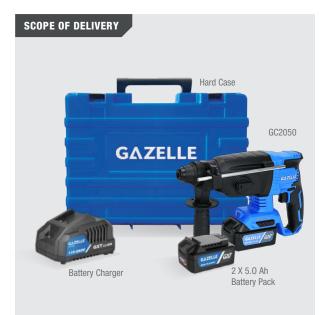

## **GC2050** CORDLESS SDS PLUS HAMMER DRILL

| SPECIFICATION                     |                      |                                |
|-----------------------------------|----------------------|--------------------------------|
| Power Source                      |                      | Cordless                       |
| Voltage                           |                      | 20V                            |
| Battery Capacity                  |                      | 5.0 Ah                         |
| Motor Type                        |                      | Brushless                      |
| Chuck Type                        |                      | SDS Plus                       |
| Impact Energy                     |                      | 2.7J                           |
| No Load Speed                     |                      | 0 - 1000 RPM                   |
| Rated Impact Frequency            |                      | 0 - 4500 BMP                   |
| Max. Drilling Capacity (Concrete) |                      | 24 mm                          |
| Max. Drilling Capacity (Metal)    |                      | 13 mm                          |
| Max. Drilling Capacity (Wood)     |                      | 28 mm                          |
| Drilling Mode                     | 3-Mode: Rotary Hamme | er, Hammer Only, Rotation Only |
| Length                            |                      | 30 cm                          |
| Weight                            |                      | 2.6 kg                         |