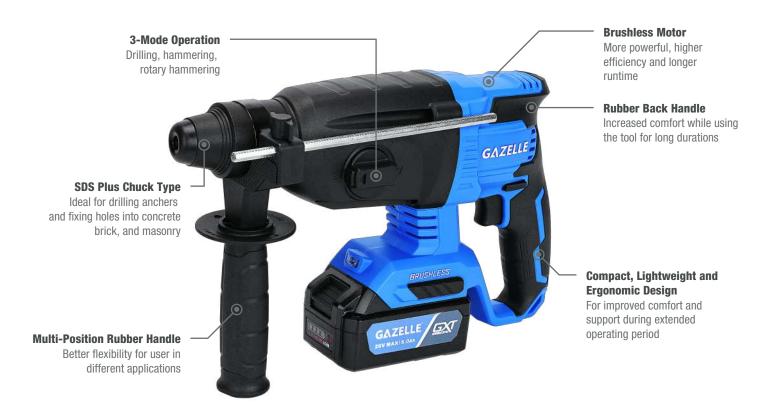

## **GC2050** CORDLESS SDS PLUS HAMMER DRILL

| SPECIFICATION                     |                      |                                |
|-----------------------------------|----------------------|--------------------------------|
| Power Source                      |                      | Cordless                       |
| Voltage                           |                      | 20V                            |
| Battery Capacity                  |                      | 5.0 Ah                         |
| Motor Type                        |                      | Brushless                      |
| Chuck Type                        |                      | SDS Plus                       |
| Impact Energy                     |                      | 2.7J                           |
| No Load Speed                     |                      | 0 - 1000 RPM                   |
| Rated Impact Frequency            |                      | 0 - 4500 BMP                   |
| Max. Drilling Capacity (Concrete) |                      | 24 mm                          |
| Max. Drilling Capacity (Metal)    |                      | 13 mm                          |
| Max. Drilling Capacity (Wood)     |                      | 28 mm                          |
| Drilling Mode                     | 3-Mode: Rotary Hamme | er, Hammer Only, Rotation Only |
| Length                            |                      | 30 cm                          |
| Weight                            |                      | 2.6 kg                         |

**GXT** 20V BRUSHLESS