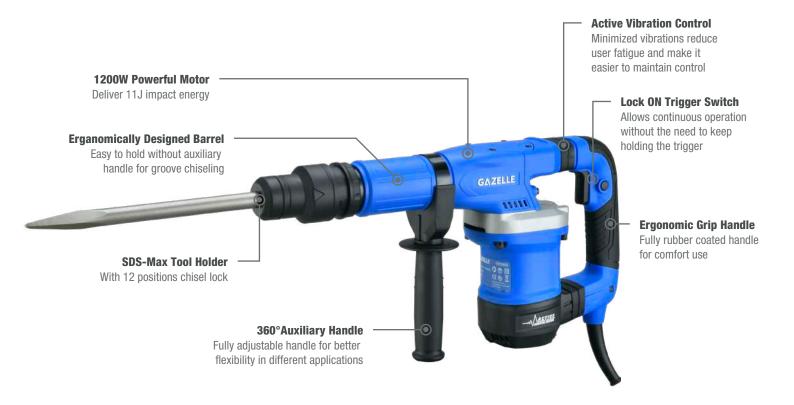

## **GH2950** 5KG DEMOLITION HAMMER

SDS Max

## SCOPE OF DELIVERY

- GH2950 Demolition Hammer
- Carbon Brush
- Grease
- Pointed Chisel
- Flat Chisel

| SPECIFICATION                                                                |                                                 |
|------------------------------------------------------------------------------|-------------------------------------------------|
| Power Source                                                                 | Corded                                          |
| Rated Voltage                                                                | AC 230V                                         |
| Frequency                                                                    | 50Hz                                            |
| Input Power                                                                  | 1200W                                           |
| Impact Rate                                                                  | 3100/min                                        |
| Impact Energy                                                                | 11J                                             |
| Chisel Positioning                                                           | 12 Step                                         |
| Weight(Without Cord)                                                         | 5.7kg                                           |
| Chiselling ah,Cheq                                                           | 13.125 m/s <sup>2</sup> , k=1.5m/s <sup>2</sup> |
| Sound Pressure Level $L_{pA}$                                                | 85.68 dB(A)                                     |
| Sound power level ${\rm L}_{\rm \scriptscriptstyle WA}$                      | 99.68 dB(A)                                     |
| Uncertainty K                                                                | 3 dB(A)                                         |
| Guaranteed sound power level<br>(according to 2000/14/EC) "Chiselling mode": | 105 dB(A)                                       |