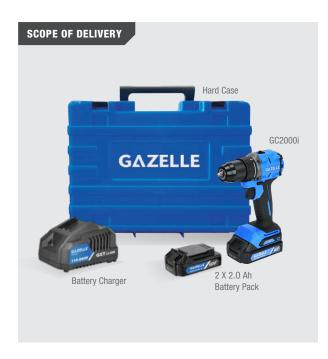

## **GAZELLE**

## GC2000i

## **20V BRUSHLESS COMPACT DRILL DRIVER**

| SPECIFICATION                  |                        |
|--------------------------------|------------------------|
| Power Source                   | Cordless               |
| Voltage                        | 20V                    |
| Battery Capacity               | 2.0 Ah                 |
| Motor Type                     | Brushless              |
| Max. Torque                    | 60 Nm                  |
| No Load Speed                  | 0 - 600 / 0 - 2300 RPM |
| Chuck Type                     | All Metal Ratcheting   |
| Chuck Capacity                 | 13 mm                  |
| Max. Screw Diameter            | 10 mm                  |
| Torque Settings                | 20 + 1                 |
| Reverse Function               | Yes                    |
| Max. Drilling Capacity (Wood)  | 38 mm                  |
| Max. Drilling Capacity (Steel) | 13 mm                  |
| Length                         | 152 mm                 |
| Weight                         | 1.1 kg                 |