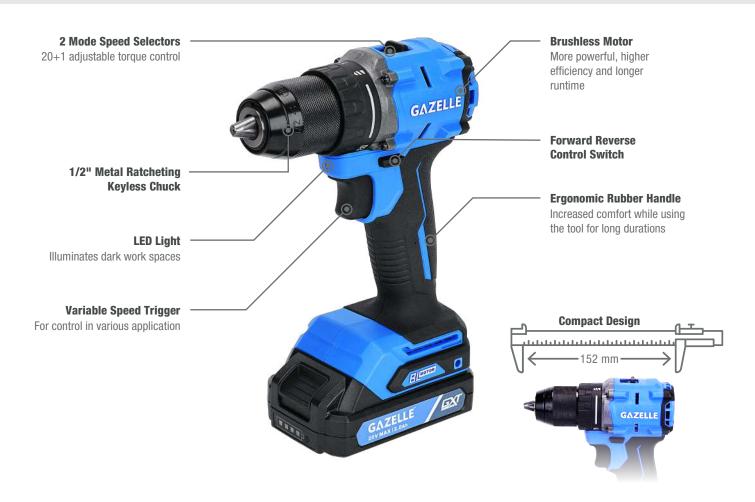

## **GAZELLE**

## GC2000i

## **20V BRUSHLESS COMPACT DRILL DRIVER**

| SPECIFICATION                  |                        |
|--------------------------------|------------------------|
| Power Source                   | Cordless               |
| Voltage                        | 20V                    |
| Battery Capacity               | 2.0 Ah                 |
| Motor Type                     | Brushless              |
| Max. Torque                    | 60 Nm                  |
| No Load Speed                  | 0 - 600 / 0 - 2300 RPM |
| Chuck Type                     | All Metal Ratcheting   |
| Chuck Capacity                 | 13 mm                  |
| Max. Screw Diameter            | 10 mm                  |
| Torque Settings                | 20 + 1                 |
| Reverse Function               | Yes                    |
| Max. Drilling Capacity (Wood)  | 38 mm                  |
| Max. Drilling Capacity (Steel) | 13 mm                  |
| Length                         | 152 mm                 |
| Weight                         | 1.1 kg                 |