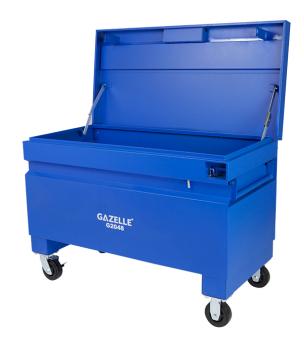

## **Heavy-Duty Steel Job Box**

## **Features**

- Tough industrial powder coat finish
- Heavy duty steel construction and welded seams provide exceptional durability indoors and out
- Heavy duty industrial lid stays to prevent accidental closure
- 4 way legs, predrilled to accommodate casters
- Four caster wheels included
- Fully welded seams provide maximum stregth and protection of goods

| SPECIFICATIONS            | G2036             | G2048             |
|---------------------------|-------------------|-------------------|
| Style                     | Jobsite Box       | Jobsite Box       |
| Color                     | Blue              | Blue              |
| Height x Width x Length   | 21" x 17" x 36"   | 28" x 24" x 48"   |
| Load Capacity             | 500 kg            | 500 kg            |
| Material                  | Cold Roller Steel | Cold Roller Steel |
| Closed Height             | 21"               | 28"               |
| Max. Open Extended Height | 35"               | 50"               |
| Accessories Included      | -                 | 4 caster wheels   |
| Powder Coat Finish        | Yes               | Yes               |
| Product Weight            | 43 kg             | 74 kg             |