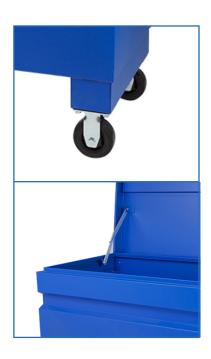

## **Features**

- Tough industrial powder coat finish
- Heavy duty steel construction and welded seams provide exceptional durability indoors and out
- Heavy duty industrial lid stays to prevent accidental closure
- 4 way legs, predrilled to accommodate casters
- Four caster wheels included
- Fully welded seams provide maximum stregth and protection of goods