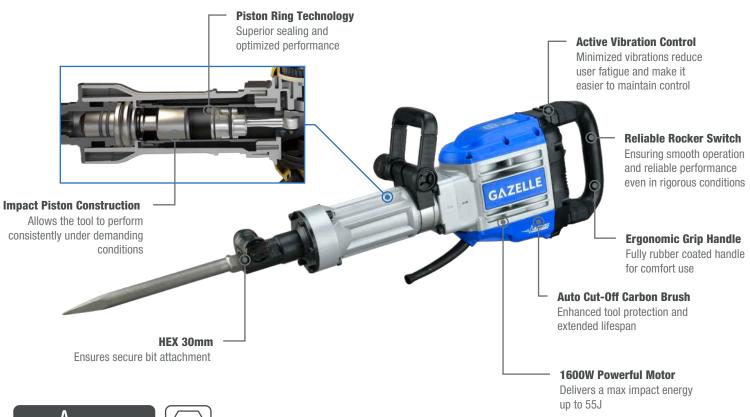

## GH3040

## **16KG HEX DEMOLITION HAMMER**

SDS Max

## SCOPE OF DELIVERY

- GH3040 Demolition Hammer
- Carbon Brush
- Grease
- Pointed Chisel
- Flat Chisel

| SPECIFICATION                                                             |                       |
|---------------------------------------------------------------------------|-----------------------|
| Power Source                                                              | Corded                |
| Rated Voltage                                                             | AC 220V - 240V        |
| Frequency                                                                 | 50Hz                  |
| Input Power                                                               | 1600W                 |
| Impact Rate                                                               | 1450/min              |
| Tool Holder                                                               | 30mm HEX              |
| Weight                                                                    | 17.0kg                |
| Impact Energy                                                             | 55J                   |
| Protection Class                                                          | II                    |
| Chiselling ah,Cheq                                                        | 9.529 m/s², k=1.5m/s² |
| Sound pressure level L <sub>pA</sub>                                      | 83.98dB(A)            |
| Sound power level L <sub>wA</sub>                                         | 103.66 dB(A)          |
| Uncertainty K                                                             | 3 dB(A)               |
| Guaranteed sound power level (According to 2000/14/EC) "Chiselling mode": | 105 dB(A)             |